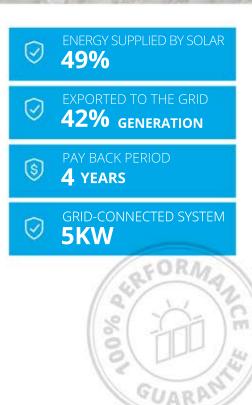

### SUMMARY

The Newsomes based in Epping, Victoria wanted to take control of their ever-increasing energy costs by producing some of their energy needs in-house.

They selected Energy Makeovers to install a solar energy system on their property in early 2019.

The installation included a **4.8KW solar energy system with a Zeversolar Inverter and 16 Longi LR6-60PE-300M panels.** The installation came with a 12-year installation warranty and included installation by a CEC accredited designer and installer.